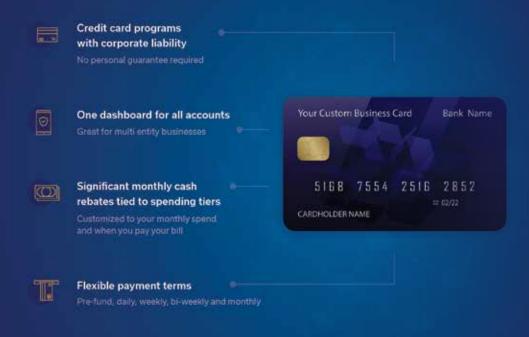

## custom corporate credit card programs

PEYD's new service REWARDS+ works with some of the leading credit card issuers, to help our **business** clients gain access to **higher credit limits**, while earning **customized cash-back rebates**.

REWARDS+

If your business spends more than \$50k per month, you could be leaving valuable cash-back rewards on the table. It's easy to get started.