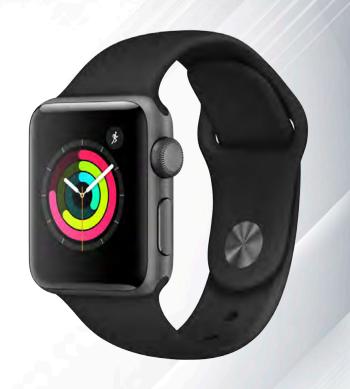

## Apple il Vatch Series 3

The Apple iWatch Series 3 allows you to measure your workouts and makes it easier to better manage everyday stress and monitor your heart rate more effectively. You can also automatically sync your favorite playlists and stay connected to the people and info you care about most.