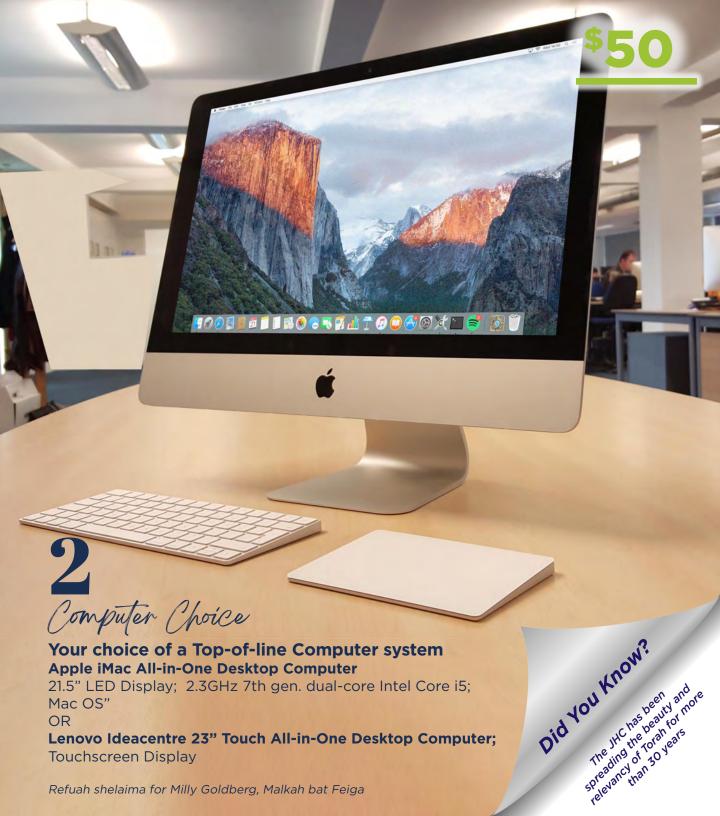

people return to our first class hotel programs year after year. (\$2,400 value for family of 4)

Hands On Computing

Choice of Apple iPad Pro OR Microsoft Surface Pro 7 Platinum Apple iPad Immensely powerful, portable and capable, the 11" iPad Pro features Liquid Retina display with ProMotion. Microsoft Surface Pro 7 Platinum, Intel Core i5, 8GB, 128GB. Ultra-light and versatile. Get more done your way, featuring Intel Core processor, all-day battery, and HD cameras.

Did You Know?

The JHC has Centers Brooklyn

The JHC has East Meadow

The JHC has East Meadow

In memory of Gittel Bas Reb Yitzchak A"H 25 Kislev 5467

People of the Gook

Choose from an incredible selection of Sefarim and Judaica books! \$1,000 GIFT CERTIFICATE to Artscroll / Mesorah Publications