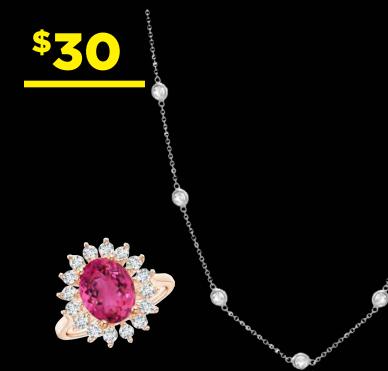

Onzaling Jewelry

3 carat Pink tourmaline stone in a yellow gold setting surrounded by a beautiful pattern of diamonds.
24' diamond by the yard white gold necklace with nearly 2 carats of diamonds.
17" sapphire by the yard yellow gold necklace.

Plus more surprise jewelry. Photo for illustrative purposes only (\$3000 approximate retail value) Sponsored by Mendy Pollack