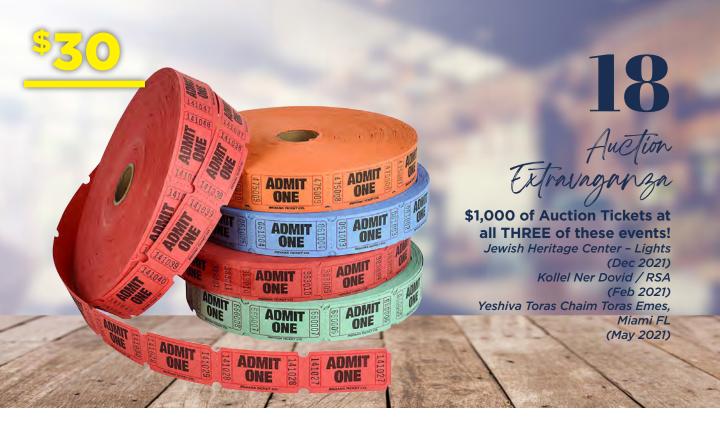

## What is a Chinese Auction?

It's a chance to win terrific prizes while supporting the important work of the Jewish Heritage Center. Stores, vendors and generous individuals have graciously donated goods and services to be used as prizes. These prizes have been grouped into packages and are listed in this booklet, categorized by their value. You may purchase tickets for any prize package that interests you. If your ticket is drawn on the night of the Auction, you win those prizes! For your convenience, an order form has been included at the end of this booklet. You may purchase individual tickets or take advantage of the bonuses and discounts offered.