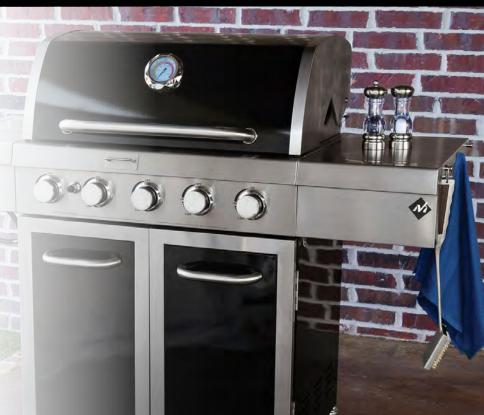

## Fire It Up

You will be the master of the Que with this Weber Spirit or a 6 burner grill. Plus we will get you started with 20 prime rib steaks.

Shloimie and Peshy Kurz L'iluy Nishmas Faiga bas R' Yosef