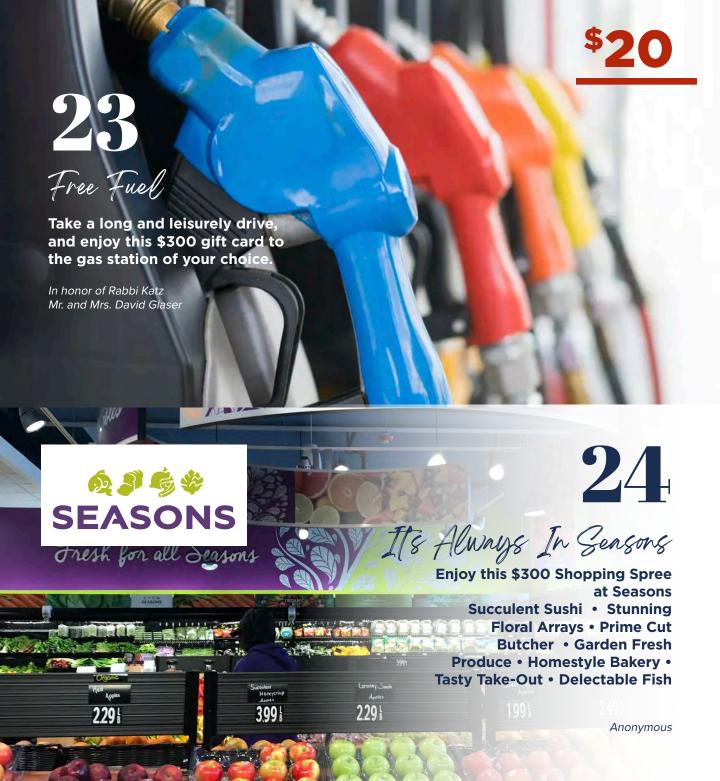

## Support local Businesses

| <b>Petit Perfection</b>   | \$200 |
|---------------------------|-------|
| Hapisgah                  | \$150 |
| SoySauce                  | \$100 |
| Elite Café                | \$100 |
| Sushi Tokyo               | \$75  |
| Carlos & Gabbys           | \$50  |
| <b>Main Street Bagels</b> | \$50  |
| Price Tag                 | \$50  |
| Bravo Pizza               | \$50  |
| David's Cleaners          | \$36  |
| Main Sweet                | \$36  |
| Holy Schnitzel            | \$36  |
| Naomi's Pizza             | \$36  |
|                           |       |